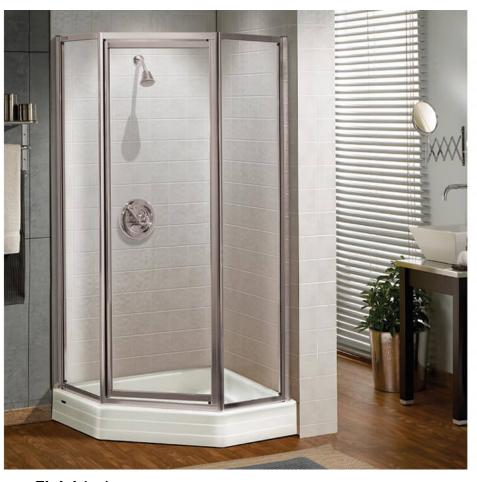

# Silhouette Neo-angle 36 x 36 x 70 in. Pivot Shower Door for Corner Ir

### **Standard Features:**

- Neo-angle framed pivot door for corner shower
- Full-length aluminium pull adds reinforcement and doubles as a handle
- · Reversible door for left or right opening
- Gutter is integrated in the inside of the door
- · Adjustable pivot mechanism

## Frame Finish(es):

Chrome