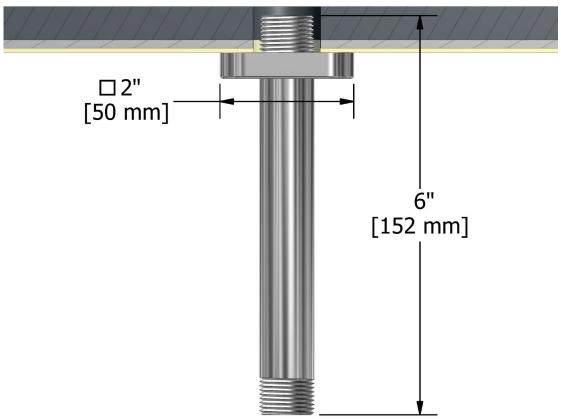

## **DESCRIPTION**

- 1/2 NPT inlet male
- Shower arm with Salome flange with set screw

15 cm (6") vertical shower arm

**MODELS:** 578

For warranty or additional information, contact:

**US Customers** 

U.S.A. houseofrohl.com/support

1-800-777-9762

QUEBEC / MARITIMES / WESTERN CANADA QUÉBEC / MARITIMES / OUEST CANADIEN QUEBEC / MARITIMOS / CANADA OCCIDENTAL houseofrohl.ca/support 1-866-473-8442