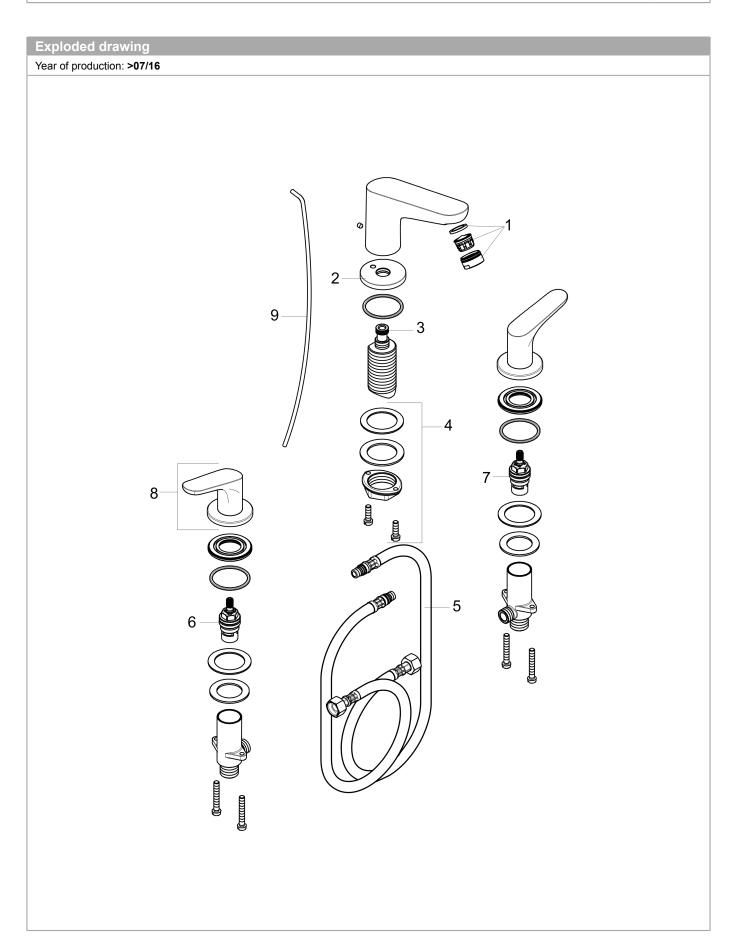

### Spare parts list

Year of production: >07/16

| Pos. | Description                                                 | Part no. | PC | PU |
|------|-------------------------------------------------------------|----------|----|----|
| 1    | aerator M24x1 (4,5 l/min)                                   | 92877000 | 0  | 1  |
| 2    | escutcheon for spout                                        | 97505000 | 0  | 1  |
| 3    | O-ring 11x2                                                 | 98127000 | 0  | 1  |
| 4    | fixing set (Ø 32)                                           | 13961000 | 0  | 1  |
| 5    | connection hose 17 <sup>1</sup> / <sub>2</sub> " M10x1 3/8" | 94071001 | 0  | 1  |
| 6    | shut off unit right closing                                 | 94009000 | 0  | 1  |
| 7    | shut off unit left closing                                  | 94008000 | 0  | 1  |
| 8    | handle                                                      | 95930001 | 0  | 1  |
| 9    | pull rod                                                    | 96657000 | 0  | 1  |
| а    | pop up waste                                                | 88509000 | 0  | 1  |