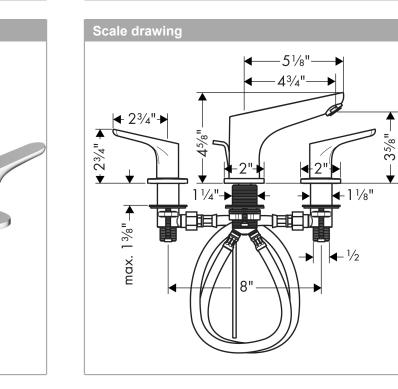

#### Focus Widespread Faucet 100 with Pop-Up Drain, 1.2 GPM Finish: Chrome Part no. : 04369000

#### Description

- Features
- · Handle design: lever handle
- · Spray pattern: Aerated spray
- · Maximum flow rate (at 3 bar): 4.5 l/min
- · Ceramic valves hot/cold 90°
- Pop-up drain G 1

Product image

### Focus Widespread Faucet 100 with Pop-Up Drain, 1.2 GPM Finish: Chrome Part no. : 04369000