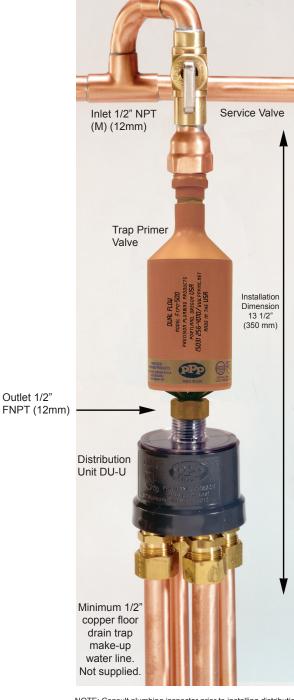

## DISTRIBUTION UNITS DU-4 & DU-U. **SPECIFICATIONS:**

A metered amount of water from the floor drain trap primer is distributed to as many as four (4) floor drain traps by means of the patented distribution unit. The distribution units are fully guaranteed on a money back basis when installed per manufacturers recommendations.

## **DISTRIBUTION UNIT INSTALLATION:**

Must be installed level.

Must be installed with clear plastic cover. Must be installed with access for periodic inspection. For further detail see information sheet specific for the distribution units.

| water line.   |  |
|---------------|--|
| Not supplied. |  |
|               |  |

NOTE: Consult plumbing inspector prior to installing distribution units.

Rev 06/07

DU-U

Outlet 1/2"