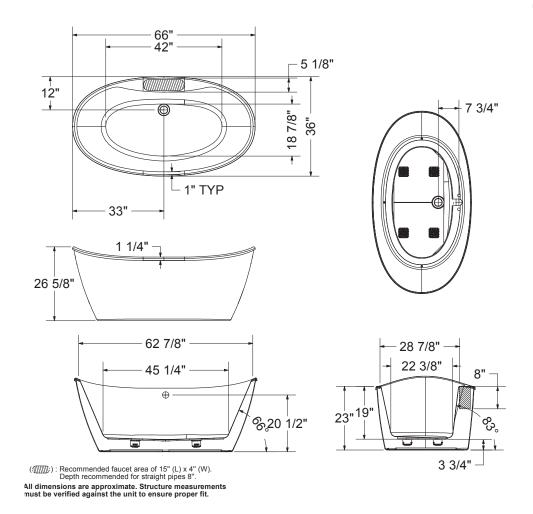

## Delsia 6636

| Model number: 1061             | 93                                                                                           |
|--------------------------------|----------------------------------------------------------------------------------------------|
| Dimensions: 66'' x 36'' x 27'' | Installation: Freestanding Material: Fiberglass                                              |
|                                | Standard Features:                                                                           |
|                                | <ul> <li>2-piece bathtub with symmetrical look and<br/>concealed seam</li> </ul>             |
|                                | <ul> <li>Ample deck space for faucet installation</li> </ul>                                 |
|                                | <ul> <li>Maximized bathing well, raised backrest and<br/>off-center drain</li> </ul>         |
|                                | <ul> <li>Above-the-Floor Rough (AFR) and F<sup>2</sup> Drain<br/>compatible</li> </ul>       |
|                                | <ul> <li>MAAX innovative adjustable leveling legs</li> </ul>                                 |
|                                | <ul> <li>Bathtub apron available in 3 colours: Aqua,<br/>Platinum Grey &amp; Ruby</li> </ul> |
|                                | Product characteristics:                                                                     |
|                                | Deck Space for Faucet                                                                        |
|                                | Transitional design                                                                          |
|                                | • 1 Tub - 2 Pieces                                                                           |
|                                | Warranty:                                                                                    |
|                                | 5 Years                                                                                      |
|                                |                                                                                              |
|                                |                                                                                              |
| Standard colors:               | Certifications                                                                               |
|                                | MAAX products adhere to one or more of the following certifications:                         |

## Model number:

106193

**Dimensions:** 66'' x 36'' x 27''

Installation: Freestanding

Material: Fiberglass

| Project:        |
|-----------------|
| Contractor:     |
| Representative: |
| Date:           |
| Tel:            |
| Notes:          |
|                 |