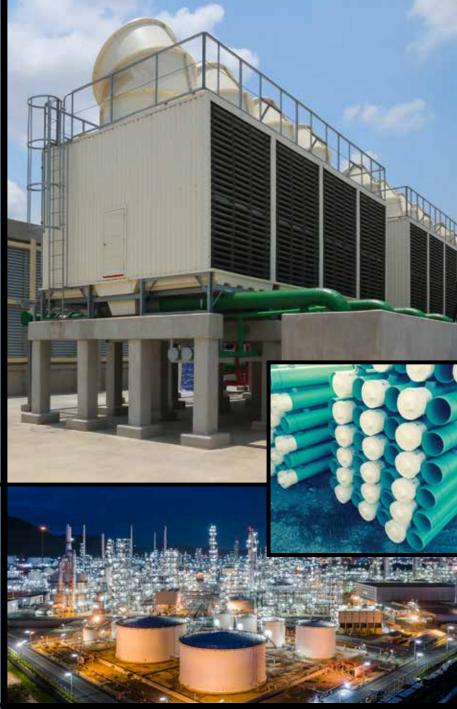

### Water Cooling Tower Applications

Since 1976, PVC pipe and fittings have been used to create custom fabrication solutions for water cooling towers across numerous industries including:

- Petro-chemical plants
- Natural gas processing plants
- · Coal-fired electrical generating plants
- Power stations

Our pipe and fittings are built for ease of assembly and maximum performance in the most demanding environments. Trust us with your next water cooling tower project.

**Custom fabrication** of PVC components will meet or exceed your particular standards or specifications with regards to materials and workmanship

Our products offer durability and corrosion-resistance, providing a long, maintenance-free life

Our system is available in Schedule 40 and SDR 35. Each component is manufactured to the applicable ASTM or ANSI standard

Headers: Sizes range from 12" to 24" diameter in an array of PVC lengths from 20 ft. to 45 ft. Header outlets are typically 4", 6" or 8" diameter.