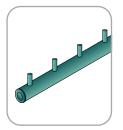

# Spray Arm (Header & Lateral components)

#### Laterals:

Sizes range from 4" to 8" diameter PVC. Laterals are **built per customers'** 

**detailed specifications**. Our manufacturing process allows for a vast array of custom dimensions including drilled-hole spacing, installation of spray nozzle adapters, and multiple-piece connections.