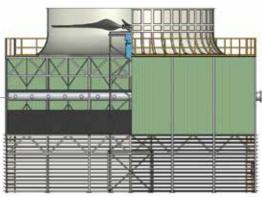

### Water Cooling Tower Applications

Since 1976, PVC pipe and fittings have been used to create custom fabrication solutions for water cooling towers across numerous industries including:

- Petro-chemical plants
- Natural gas processing plants
- · Coal-fired electrical generating plants
- Power stations

Our system is available in Schedule 40 and SDR 35. Each component is manufactured to the applicable ASTM or ANSI standard

Headers: Sizes range from 12" to 24" diameter in an array of PVC lengths from 20 ft. to 45 ft. Header outlets are typically 4", 6" or 8" diameter.