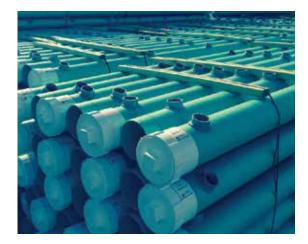

Our system is available in Schedule 40 and SDR 35. Each component is manufactured to the applicable ASTM or ANSI standard

Headers: Sizes range from 12" to 24" diameter in an array of PVC lengths from 20 ft. to 45 ft. Header outlets are typically 4", 6" or 8" diameter.

#### Laterals:

Sizes range from 4" to 8" diameter PVC. Laterals are **built per customers'** 

**detailed specifications**. Our manufacturing process allows for a vast array of custom dimensions including drilled-hole spacing, installation of spray nozzle adapters, and multiple-piece connections.