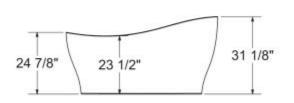

#### **Dimensions:** 61" x 32" x 31.125"

#### Dimensions

61 x 32 x 31 1/4 ln. (1549 x 813 x 791 mm)