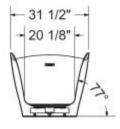

#### **Dimensions:** 61" x 32" x 31.125"

#### Dimensions

61 x 32 x 31 1/4 ln. (1549 x 813 x 791 mm)

#### **Drain location:**

End

10"

61"

38"

Ę

All dimensions are approximate. Structure measurements must be verified against the unit to ensure proper fit.

Project: