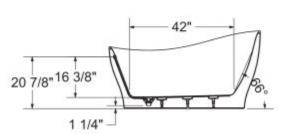

#### **Dimensions:** 61" x 32" x 31.125"

#### Dimensions

61 x 32 x 31 1/4 ln. (1549 x 813 x 791 mm)

#### **Drain location:**

End

10"

61"

38"

Ę

All dimensions are approximate. Structure measurements must be verified against the unit to ensure proper fit.

Project: