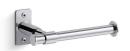

## Castia™ by Studio McGee

Toilet paper holder **K-35929** 

#### **Features**

- Designed in collaboration with Studio McGee
- Coordinates with other products in the Castia collection

### Material

- Premium metal construction for durability and reliability
- KOHLER® finishes resist corrosion and tarnishing

### Installation

Installation hardware and template included

### **Recommended Products/Accessories**

K-35925 18" towel bar K-35926 24" towel bar K-35927 Double robe hook K-35928 Towel ring



### Codes/Standards

None Applicable

# **KOHLER® Faucet Lifetime Limited Warranty**

See website for detailed warranty information.

### **Available Colors/Finishes**

Color tiles intended for reference only.

| Color | Code | Description                    |
|-------|------|--------------------------------|
|       | CP   | Polished Chrome                |
|       | SN   | Vibrant® Polished Nickel       |
|       | BN   | Vibrant® Brushed Nickel        |
|       | BL   | Matte Black                    |
|       | 2MB  | Vibrant® Brushed Moderne Brass |





## Castia™ by Studio McGee

Toilet paper holder **K-35929** 





### **Technical Information**

All product dimensions are nominal.

Material: Zinc, Stainless Steel



### **Notes**

Install this product according to the installati