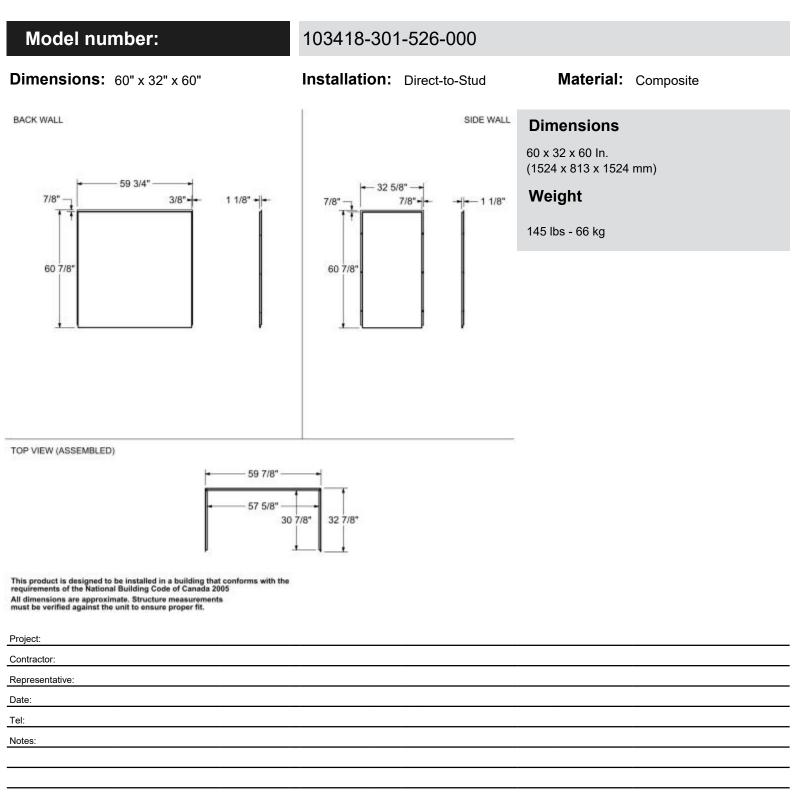

### Model number:

Dimensions:

60" x 32" x 60"

## 103418-301-526-000

Installation:

Direct-to-Stud

Material: Composite