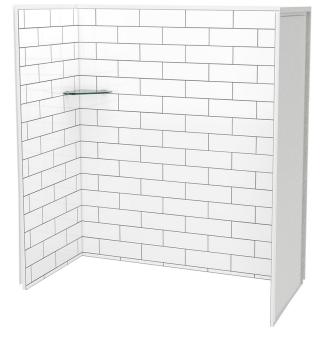

# Utile 6032 Composite Direct-to-Stud Three-Piece Tub Wall Kit

#### **Standard Features:**

- Tub shower kit includes: 1 back wall, 2 side walls and one corner glass shelf
- 4 H x 12 L in. glossy timeless subway tile featuring a Tux, Permafrost, Loam, Clay or Carrara color
- · Direct-to-stud installation
- Installs easily in just 1 day versus 3 days for standard ceramic tile
- Mistake-proof Ulok installation system allows you to perfectly align the panels, slip them together and lock them into place
- Proudly made in North America

## Utile 6032 Composite Direct-to-Stud Three-Piece Tub Wall Kit