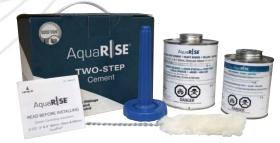

## **TWO-STEP Cement Kit**

- Mandatory for 2-1/2" 4" sizes
- Kit provides 946 ml (quart) cement and 473 ml (pint) primer
- · Heavy body cement
- Cement colored dark yellow
- Primer is clear

Products are manufactured for IPEX Inc. by IPS Corporation (Weld-On\*) and distributed by IPEX Inc. AquaRise\* is a trademark of IPEX Branding Inc.