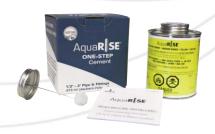

## **ONE-STEP Cement Kit**

- Mandatory for sizes 1/2" 2"
- No primer required
- Light yellow in color
- Medium body
- Available in 473 ml (pint) can size only

Available now from IPEX stocking distributors