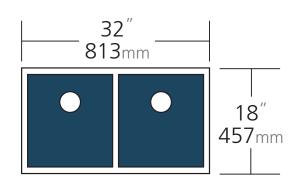

## **TECHNICAL DATA**

**Sink size** 32W x 18H (")

813W x 457H (mm)

**Main Basin** 14<sup>1/2</sup>W x 16H x 8D (") / 7.9 Gallons

368W x 406H x 203D (mm) / 30 Litres

**Construction** Fabricated with zero radius corners and soundproofing.