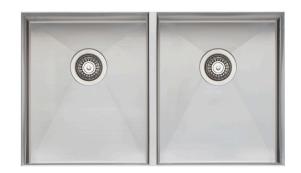

## **Sonetto 900 Series**

Sonetto 900 Round Waste Double Basin Sink

## **TECHNICAL DATA**

**Sink size** 32W x 18H (")

813W x 457H (mm)

**Main Basin** 14<sup>1/2</sup>W x 16H x 8D (") / 7.9 Gallons

368W x 406H x 203D (mm) / 30 Litres

**Construction** Fabricated with zero radius corners and soundproofing.

Material 304 grade, 18/10 brushed stainless steel (18 gauge)

**Installation** Undermount

**Cut out template** Refer to sonettosinks.com

Min cabinet size 36" / 900mm

Tap holes N/A

**Waste fittings** 1 x basket waste included