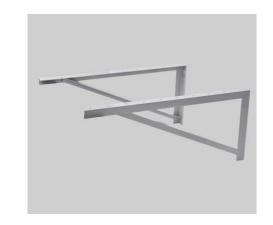

## **Air Conditioning Brackets**

**Product** Air Conditioning Angle Iron Wall Brackets

These heavy duty 9/64" thick steel AC brackets are perfect for hanging A/C condensers and heat pumps **Purpose** outside the home.

**Features** 

- Mount at any height to allow for easy maintenance under the units.
- No need to wait for finished grade or landscaping prior to installation of AC unit.
- Pre-punched 7/16" holes for easy installation to wall structure.
- Pre-punched 15/64" holes for equipment mounting

## General **Specifications**

- •Steel: 10 GA
- Powder-coated grey finish
- Load rating: 600 lbs per pair
- Holes will accomodate 3/8" anchors for easy wall installation
- Warranty: 1 year
- ACB line of wall brackets are approved by the Florida Building Commison and are High Velocity Hurricane Zone (HVHZ) approved. (See product certification documentation for complete details.)