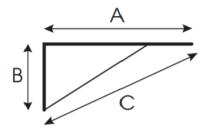

## General Characteristics

| Part Number | Bracket Size | Bracket Width | Weight Each |
|-------------|--------------|---------------|-------------|
| ACB-30      | 30 inches    | 1.5 inches    | 5.2 lbs     |
| ACB-36      | 36 inches    | 1.5 inches    | 5.8 lbs     |
| ACB-42      | 42 inches    | 1.5 inches    | 6.8 lbs     |
| ACB-48      | 48 inches    | 1.5 inches    | 7.6 lbs     |

ACB-30: (A)30" (B)16" (C)34" ACB-36: (A)36" (B)16" (C)39" ACB-42: (A)42" (B)16" (C)43" ACB-48: (A)48" (B)16" (C)51"