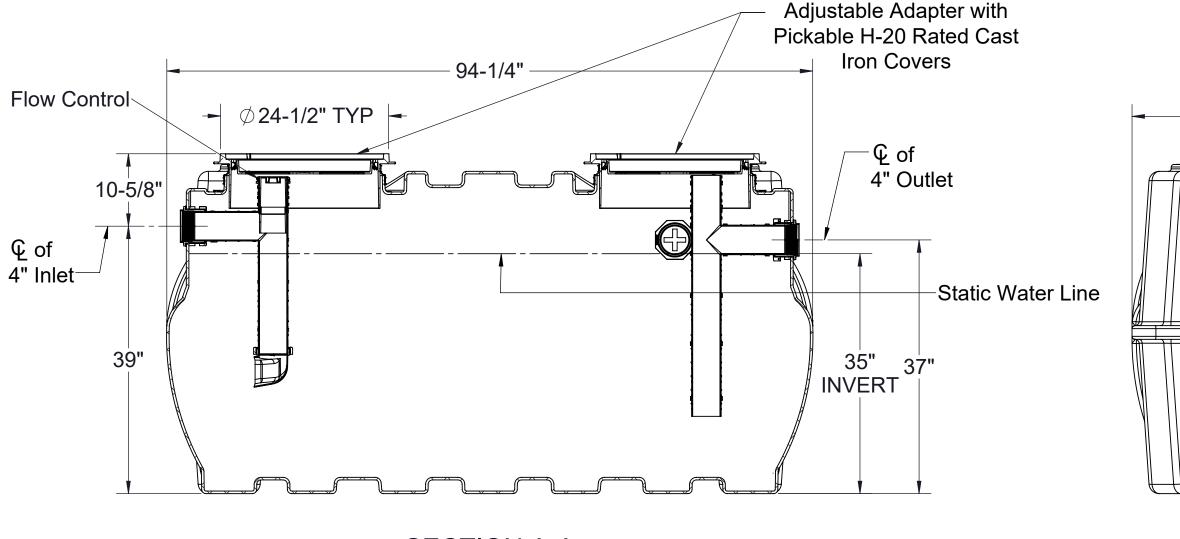

## Notes:

- 1. 4" FPT inlet/outlet with 4" plain end adapters, single inlet and triple outlet.
- 2. Unit weight w/ cast iron covers: 528 lbs. (For wet weight add 4,254 lbs.)
- 3. Maximum operating temperature: 150° F continuous
- 4. Capacities Liquid: 510 gal. Grease: 1,859 lbs. (255 gal.) @250 GPM Solids: 128 gal.
- 5. For gravity drainage applications only.
- 6. Do not use for pressure applications.
- 7. Cover placement allows full access to tank for proper maintenance.
- 8. Vent not required unless per local code.
- 9. Engineered inlet and outlet diffusers with inspection ports are removable to inspect / clean piping.
- 10. Integral air relief / Anti-siphon / Sampling access.
- 11. Adjustable cover adapters provide up to 4" of additional height.
- 12. Designed for below-grade, above-grade, indoor or outdoor installations.
- 13. Safety Star®, access restrictor built into each cover adapter, prevents accidental entry to tanks (450 lb rating).

# **ENGINEER SPECIFICATION GUIDE**

Schier Great Basin™ grease interceptor model # GB-500-250HF shall be lifetime guaranteed and made in USA of seamless, rotationally-molded polyethylene. Flow control cartridge shall be PVC. Interceptor shall be furnished for above or below grade installation. Interceptor shall be provided with field adjustable riser system, Safety Star access restrictor built into each cover adapter, and three outlet options.  $\phi$  of Interceptor flow rate shall be 250 GPM. Interceptor grease capacity shall be 1,859 lbs. Cover shall provide water/ gas-tight seal and have minimum 16,000 lbs. load capacity.