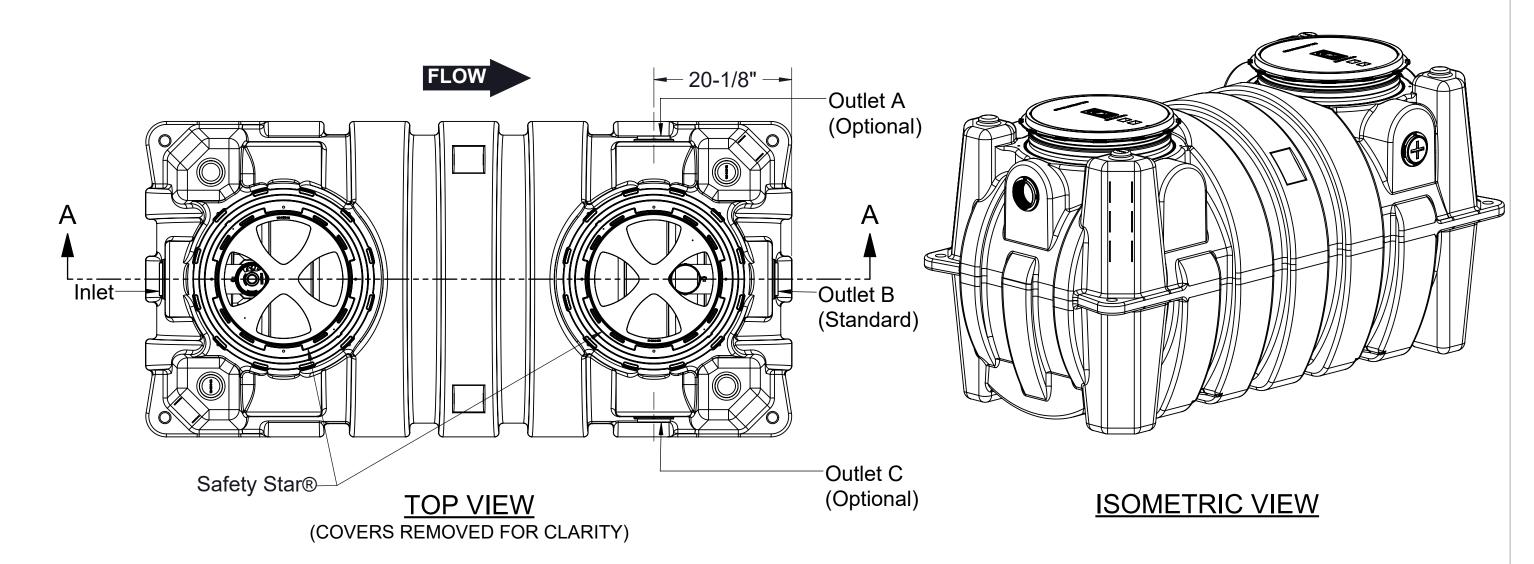

## Notes:

- 1. 4" FPT inlet/outlet with 4" plain end adapters, single inlet and triple outlet.
- 2. Unit weight w/ cast iron covers: 528 lbs. (For wet weight add 4,254 lbs.)
- 3. Maximum operating temperature: 150° F continuous
- 4. Capacities Liquid: 510 gal. Grease: 1,859 lbs. (255 gal.) @250 GPM Solids: 128 gal.
- 5. For gravity drainage applications only.
- 6. Do not use for pressure applications.
- 7. Cover placement allows full access to tank for proper maintenance.
- 8. Vent not required unless per local code.
- 9. Engineered inlet and outlet diffusers with inspection ports are removable to inspect / clean piping.
- 10. Integral air relief / Anti-siphon / Sampling access.
- 11. Adjustable cover adapters provide up to 4" of additional height.
- 12. Designed for below-grade, above-grade, indoor or outdoor installations.
- 13. Safety Star®, access restrictor built into each cover adapter, prevents accidental entry to tanks (450 lb rating).

# **ENGINEER SPECIFICATION GUIDE**

Schier Great Basin™ grease interceptor model # GB-500-250HF shall be lifetime guaranteed and made in USA of seamless, rotationally-molded polyethylene. Flow control cartridge shall be PVC. Interceptor shall be furnished for above or below grade installation. Interceptor shall be provided with field adjustable riser system, Safety Star access restrictor built into each cover adapter, and three outlet options.  $\phi$  of Interceptor flow rate shall be 250 GPM. Interceptor grease capacity shall be 1,859 lbs. Cover shall provide water/ gas-tight seal and have minimum 16,000 lbs. load capacity.