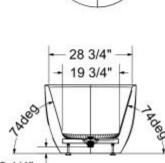

### **Drain location:**

Center

2 5/8"

40 1/4"

2 1/4" -

64deg 21"

All dimensions are approximate. Structure measurements must be verified against the unit to ensure proper fit.

16 1/8"