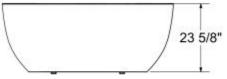

## Model number:

Dimensions:

59" x 31.5" x 23.625"

106877-000-240-000

Installation:

FreeStanding

Material: Acrylic

#### Dimensions: 59" x 31.5" x 23.625"

### Dimensions

59 x 31 1/2 x 23 3/4 ln. (1499 x 800 x 600 mm)