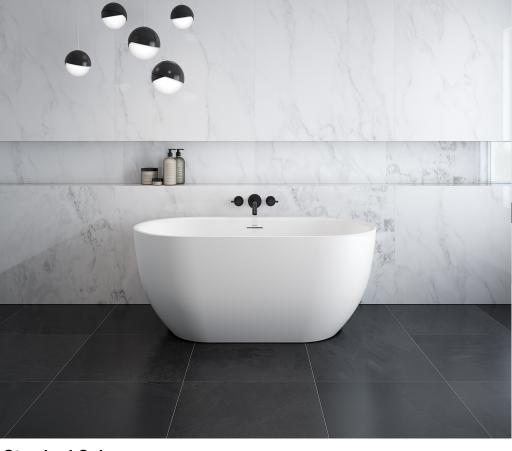

# **Tosca Matte 5932 Acrylic Freestanding Bathtub**

#### **Standard Features:**

- Interior bathing well features a matching matte finish for an elegant seamless look.
- Seamless 1-piece bathtub with a symmetrical look
- Large bathing well with comfortable backrests and center drain
- · Linear waste and overflow (pre-installed)
- Available in matte or glossy finish with white or black apron
- F2 Drain compatible

### **Standard Colors:**

Matte White