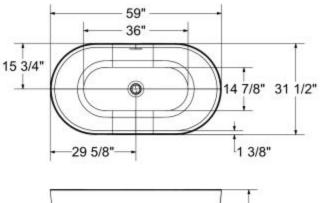

## Model number:

Dimensions:

59" x 31.5" x 23.625"

106877-000-240-000

Installation:

FreeStanding

Material: Acrylic

#### Dimensions: 59" x 31.5" x 23.625"

### Dimensions

59 x 31 1/2 x 23 3/4 ln. (1499 x 800 x 600 mm)