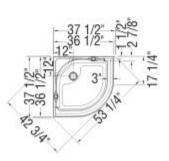

### Model number:

Dimensions: 36.5" x 36.5" x 77.75"

8

້ທ

1/2

8

īο

Material: Acrylic

#### Dimensions

36 1/2 x 36 1/2 x 77 3/4 ln. (927 x 927 x 1975 mm)