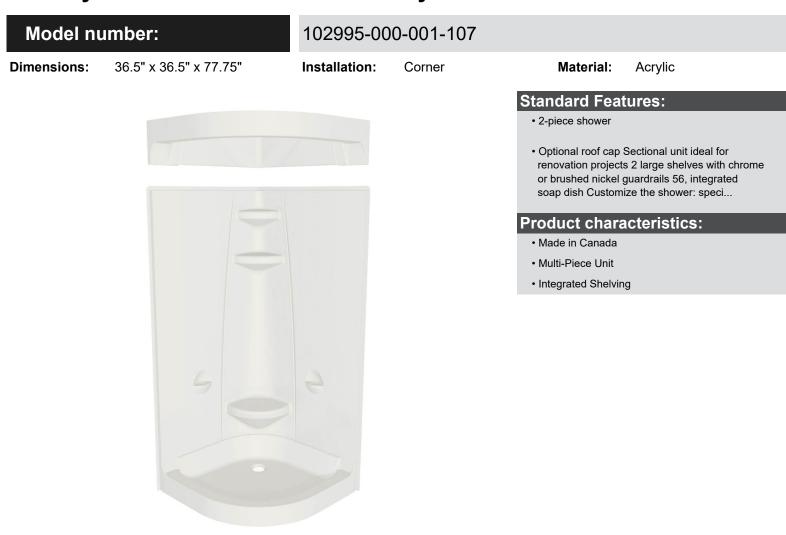

### Model number:

Dimensions: 36.5" x 36.5" x 77.75"

8

້ທ

1/2

8

īο

Material: Acrylic

102995-000-001-107

Installation: Corner

#### Dimensions

36 1/2 x 36 1/2 x 77 3/4 ln. (927 x 927 x 1975 mm)

#### Weight

98 lbs - 44 1/2 kg

#### Shape

NeoRound

#### Pieces

2