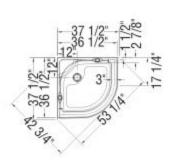

#### Dimensions

36 1/2 x 36 1/2 x 77 3/4 ln. (927 x 927 x 1975 mm)

#### Shape

NeoRound