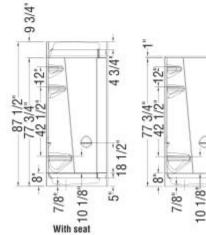

#### **Drain location:**

With center footrest

With center seat

All dimensions are approximate. Structure measurements must be verified against the unit to ensure proper fit.

| Project:        |  |  |
|-----------------|--|--|
| Contractor:     |  |  |
| Representative: |  |  |
| Date:           |  |  |
| Tel:            |  |  |
| Notes:          |  |  |
|                 |  |  |

#### Dimensions

36 1/2 x 36 1/2 x 77 3/4 ln. (927 x 927 x 1975 mm)