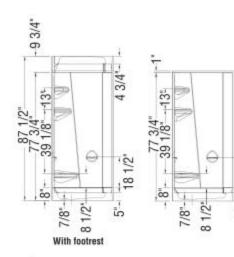

#### **Drain location:**

With center footrest

With center seat

All dimensions are approximate. Structure measurements must be verified against the unit to ensure proper fit.

| Project:        |  |  |
|-----------------|--|--|
| Contractor:     |  |  |
| Representative: |  |  |
| Date:           |  |  |
| Tel:            |  |  |
| Notes:          |  |  |
|                 |  |  |

#### Dimensions

36 1/2 x 36 1/2 x 77 3/4 ln. (927 x 927 x 1975 mm)