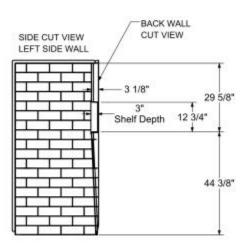

mposite

#### **Standard Features:**

- 4-piece compression molded composite with subway tile look, textured grout lines, and built-in storage niche
- Compatible with selected 60" x 32" shower bases
- · Fast direct-to-stud installation
- Panels easily fit through existing doorways and can be installed by one person
- No surface coating to chip or crack color runs throughout



#### **Standard Colors:**

White

#### Certifications

MAAX products adhere to one or more of the following certifications:







## NexTile 6032 Direct-to-Stud Four-Piece Alcove Shower Wall Kit

### **Model number:**

107352-000-270-000

**Dimensions:** 60" x 32" x 74"

Installation: Direct-to-Stud

Material: Composite

#### **Dimensions**

60 x 32 x 74 ln. (1524 x 813 x 1880 mm)

#### Weight

105 lbs - 48 kg







All dimensions are approximate. Structure measurements must be verified against the unit to ensure proper fit.

| ۲ | ro | jec | X. |
|---|----|-----|----|
|   |    |     |    |

Contractor:

Representative:

Date: Tel:

Notes:

MAAX