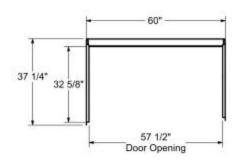

Composite

#### **Standard Features:**

- 4-piece compression molded composite with subway tile look, textured grout lines, and built-in storage niche
- Compatible with selected 60" x 32" shower bases
- · Fast direct-to-stud installation
- Panels easily fit through existing doorways and can be installed by one person
- No surface coating to chip or crack color runs throughout



#### **Standard Colors:**

White

#### Certifications

MAAX products adhere to one or more of the following certifications:







## NexTile 6032 Direct-to-Stud Four-Piece Alcove Shower Wall Kit

### **Model number:**

107352-000-270-000

**Dimensions:** 60" x 32" x 74"

Installation: Direct-to-Stud

Material: Composite

#### **Dimensions**

60 x 32 x 74 ln. (1524 x 813 x 1880 mm)

#### Weight

105 lbs - 48 kg







All dimensions are approximate. Structure measurements must be verified against the unit to ensure proper fit.

| ۲ | ro | jec | X. |
|---|----|-----|----|
|   |    |     |    |

Contractor:

Representative:

Date: Tel:

Notes:

MAAX