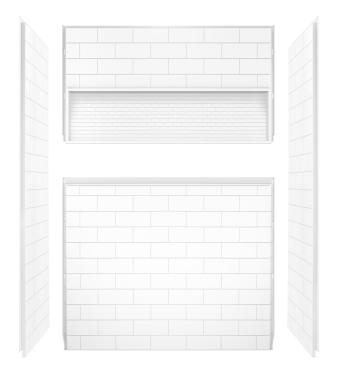

# NexTile 6032 Direct-to-Stud Four-Piece Alcove Shower Wall Kit

#### **Standard Features:**

- 4-piece compression molded composite with subway tile look, textured grout lines, and built-in storage niche
- Compatible with selected 60" x 32" shower bases
- · Fast direct-to-stud installation
- Panels easily fit through existing doorways and can be installed by one person
- No surface coating to chip or crack color runs throughout

#### **Standard Colors:**

White