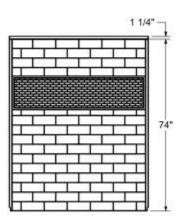

Composite

#### **Standard Features:**

- 4-piece compression molded composite with subway tile look, textured grout lines, and built-in storage niche
- Compatible with selected 60" x 32" shower bases
- · Fast direct-to-stud installation
- Panels easily fit through existing doorways and can be installed by one person
- No surface coating to chip or crack color runs throughout



#### **Standard Colors:**

White

#### Certifications

MAAX products adhere to one or more of the following certifications:







## NexTile 6032 Direct-to-Stud Four-Piece Alcove Shower Wall Kit

### **Model number:**

107352-000-270-000

**Dimensions:** 60" x 32" x 74"

Installation: Direct-to-Stud

Material: Composite

#### **Dimensions**

60 x 32 x 74 ln. (1524 x 813 x 1880 mm)

#### Weight

105 lbs - 48 kg







All dimensions are approximate. Structure measurements must be verified against the unit to ensure proper fit.

| ۲ | ro | jec | X. |
|---|----|-----|----|
|   |    |     |    |

Contractor:

Representative:

Date: Tel:

Notes:

MAAX