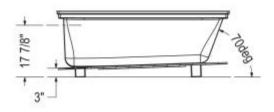

### **Deep Sump Height**

16.75 In. - 425 mm

#### **Deck Width**

3.125 In. - 79 mm