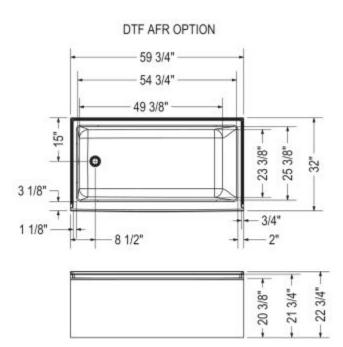

# Rubix 6032 AFR DTF Acrylic Alcove Bathtub

**Model number:** 

105820-L-000-001

**Dimensions:** 

59.75" x 32" x 20.375"

Installation:

Alcove

Material:

# **Model number:**

105820-L-000-001

**Dimensions:** 59.75" x 32" x 20.375" **Installation:** Alcove **Material:** Acrylic

All dimensions are approximate. Structure measurements must be verified against the unit to ensure proper fit.

# **Dimensions**

59 3/4 x 32 x 20 1/2 ln. (1518 x 813 x 518 mm)

# **Bathing Well**

54 3/4 ln. x 25 1/2 ln. (1391 mm x 645 mm)