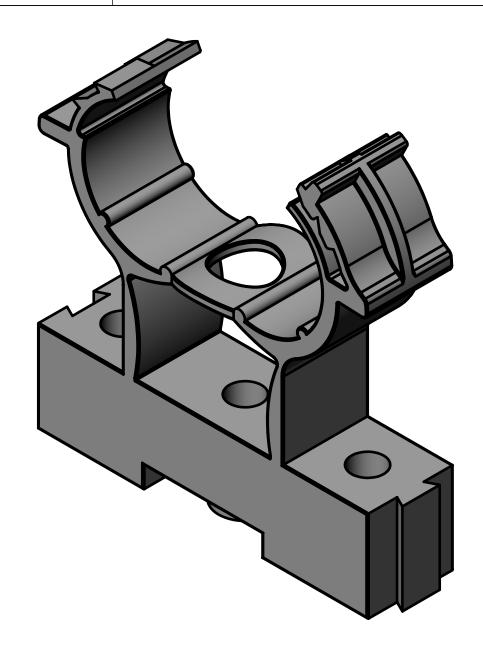

## PLASTIC/RUBBER SIZES

|                                                                                                                                                                                                                                                                             |              | -                                                        |      |            |               |    |
|-----------------------------------------------------------------------------------------------------------------------------------------------------------------------------------------------------------------------------------------------------------------------------|--------------|----------------------------------------------------------|------|------------|---------------|----|
| SIZES SHOWN ARE FOR REFERENCE<br>3D MODEL IS TO BE USED FOR<br>MANUFACTURING / VERIFICATION                                                                                                                                                                                 |              |                                                          |      |            |               |    |
|                                                                                                                                                                                                                                                                             |              | ALL CHANGES MUST BE APPROVED AND RECORDED BY ENGINEERING |      |            |               |    |
| UNIT: INCHES UNLESS<br>DUAL DIMENSION: INCH [METRIC]                                                                                                                                                                                                                        | PROJECTION O | IPEX Technologies Inc.                                   |      |            |               |    |
| THIS DRAWING AND ALL TECHNICAL INFORMATION APPEARING HEREON ARE PROPERTY OF IPEX TECHNOLOGIES INC. AND MUST BE KEPT IN COMPIDENCE BY THE RECIPIENT. THE SAME MAY NOT BE USED OR REPRODUCED EITHER IN WHOLE OR IN PART WITHOUT THE EXPRESS CONSENT OF IPEX TECHNOLOGIES INC. |              | 1/2" PVC PIPE CLAMPS XIRTEC PVC                          |      |            |               |    |
|                                                                                                                                                                                                                                                                             |              | PAPER SIZE<br>ANSI B                                     | NAME | DATE       | SCALE:        | NA |
| PART APPEARANCE:                                                                                                                                                                                                                                                            | COLOR:       | DRAWN                                                    | S.A  | 2020-11-19 | MAT'L:        |    |
| SURFACE FINISHES: (UNLESS OTHERWISE NOTED)                                                                                                                                                                                                                                  |              | APP'D                                                    |      |            |               |    |
|                                                                                                                                                                                                                                                                             |              | DIMENSIONS ARE IN INCHES TOLERANCES                      |      |            | PRODUCT CODE: |    |