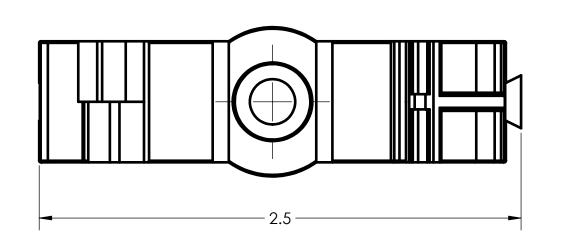

## PLASTIC/RUBBER SIZES

|                                                                                                                                                                                                                                                                             |              | -                                                        |      |            |               |    |
|-----------------------------------------------------------------------------------------------------------------------------------------------------------------------------------------------------------------------------------------------------------------------------|--------------|----------------------------------------------------------|------|------------|---------------|----|
| SIZES SHOWN ARE FOR REFERENCE<br>3D MODEL IS TO BE USED FOR<br>MANUFACTURING / VERIFICATION                                                                                                                                                                                 |              |                                                          |      |            |               |    |
|                                                                                                                                                                                                                                                                             |              | ALL CHANGES MUST BE APPROVED AND RECORDED BY ENGINEERING |      |            |               |    |
| UNIT: INCHES UNLESS<br>DUAL DIMENSION: INCH [METRIC]                                                                                                                                                                                                                        | PROJECTION O | IPEX Technologies Inc.                                   |      |            |               |    |
| THIS DRAWING AND ALL TECHNICAL INFORMATION APPEARING HEREON ARE PROPERTY OF IPEX TECHNOLOGIES INC. AND MUST BE KEPT IN COMPIDENCE BY THE RECIPIENT. THE SAME MAY NOT BE USED OR REPRODUCED EITHER IN WHOLE OR IN PART WITHOUT THE EXPRESS CONSENT OF IPEX TECHNOLOGIES INC. |              | 1/2" PVC PIPE CLAMPS XIRTEC PVC                          |      |            |               |    |
|                                                                                                                                                                                                                                                                             |              | PAPER SIZE<br>ANSI B                                     | NAME | DATE       | SCALE:        | NA |
| PART APPEARANCE:                                                                                                                                                                                                                                                            | COLOR:       | DRAWN                                                    | S.A  | 2020-11-19 | MAT'L:        |    |
| SURFACE FINISHES: (UNLESS OTHERWISE NOTED)                                                                                                                                                                                                                                  |              | APP'D                                                    |      |            |               |    |
|                                                                                                                                                                                                                                                                             |              | DIMENSIONS ARE IN INCHES TOLERANCES                      |      |            | PRODUCT CODE: |    |