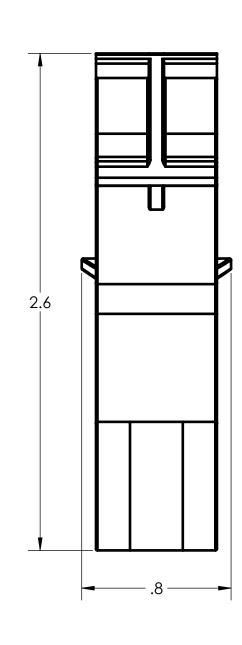

## PLASTIC/RUBBER SIZES

|                                                                                                                                                                                                                                                                             |              | -                                                        |      |            |               |    |
|-----------------------------------------------------------------------------------------------------------------------------------------------------------------------------------------------------------------------------------------------------------------------------|--------------|----------------------------------------------------------|------|------------|---------------|----|
| SIZES SHOWN ARE FOR REFERENCE<br>3D MODEL IS TO BE USED FOR<br>MANUFACTURING / VERIFICATION                                                                                                                                                                                 |              |                                                          |      |            |               |    |
|                                                                                                                                                                                                                                                                             |              | ALL CHANGES MUST BE APPROVED AND RECORDED BY ENGINEERING |      |            |               |    |
| UNIT: INCHES UNLESS<br>DUAL DIMENSION: INCH [METRIC]                                                                                                                                                                                                                        | PROJECTION O | IPEX Technologies Inc.                                   |      |            |               |    |
| THIS DRAWING AND ALL TECHNICAL INFORMATION APPEARING HEREON ARE PROPERTY OF IPEX TECHNOLOGIES INC. AND MUST BE KEPT IN COMPIDENCE BY THE RECIPIENT. THE SAME MAY NOT BE USED OR REPRODUCED EITHER IN WHOLE OR IN PART WITHOUT THE EXPRESS CONSENT OF IPEX TECHNOLOGIES INC. |              | 1/2" PVC PIPE CLAMPS XIRTEC PVC                          |      |            |               |    |
|                                                                                                                                                                                                                                                                             |              | PAPER SIZE<br>ANSI B                                     | NAME | DATE       | SCALE:        | NA |
| PART APPEARANCE:                                                                                                                                                                                                                                                            | COLOR:       | DRAWN                                                    | S.A  | 2020-11-19 | MAT'L:        |    |
| SURFACE FINISHES: (UNLESS OTHERWISE NOTED)                                                                                                                                                                                                                                  |              | APP'D                                                    |      |            |               |    |
|                                                                                                                                                                                                                                                                             |              | DIMENSIONS ARE IN INCHES TOLERANCES                      |      |            | PRODUCT CODE: |    |