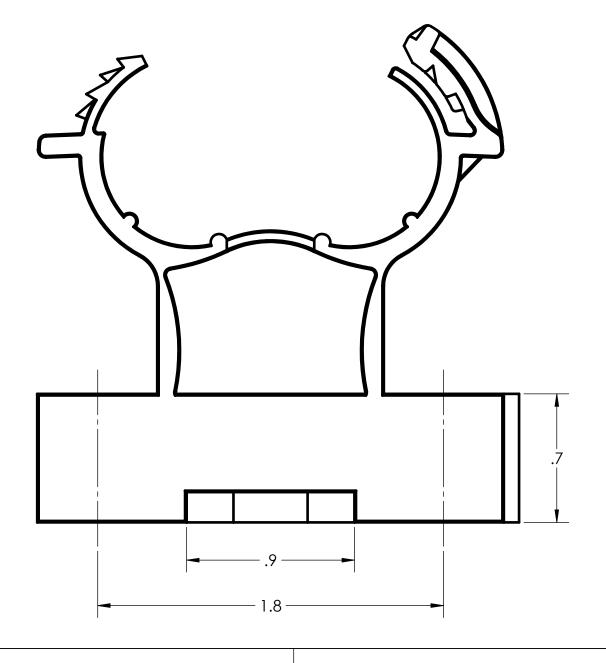

## PLASTIC/RUBBER SIZES

|                                                                                                                                                                                                                                                                             |              | -                                                        |      |            |               |    |
|-----------------------------------------------------------------------------------------------------------------------------------------------------------------------------------------------------------------------------------------------------------------------------|--------------|----------------------------------------------------------|------|------------|---------------|----|
| SIZES SHOWN ARE FOR REFERENCE<br>3D MODEL IS TO BE USED FOR<br>MANUFACTURING / VERIFICATION                                                                                                                                                                                 |              |                                                          |      |            |               |    |
|                                                                                                                                                                                                                                                                             |              | ALL CHANGES MUST BE APPROVED AND RECORDED BY ENGINEERING |      |            |               |    |
| UNIT: INCHES UNLESS<br>DUAL DIMENSION: INCH [METRIC]                                                                                                                                                                                                                        | PROJECTION O | IPEX Technologies Inc.                                   |      |            |               |    |
| THIS DRAWING AND ALL TECHNICAL INFORMATION APPEARING HEREON ARE PROPERTY OF IPEX TECHNOLOGIES INC. AND MUST BE KEPT IN COMPIDENCE BY THE RECIPIENT. THE SAME MAY NOT BE USED OR REPRODUCED EITHER IN WHOLE OR IN PART WITHOUT THE EXPRESS CONSENT OF IPEX TECHNOLOGIES INC. |              | 1/2" PVC PIPE CLAMPS XIRTEC PVC                          |      |            |               |    |
|                                                                                                                                                                                                                                                                             |              | PAPER SIZE<br>ANSI B                                     | NAME | DATE       | SCALE:        | NA |
| PART APPEARANCE:                                                                                                                                                                                                                                                            | COLOR:       | DRAWN                                                    | S.A  | 2020-11-19 | MAT'L:        |    |
| SURFACE FINISHES: (UNLESS OTHERWISE NOTED)                                                                                                                                                                                                                                  |              | APP'D                                                    |      |            |               |    |
|                                                                                                                                                                                                                                                                             |              | DIMENSIONS ARE IN INCHES TOLERANCES                      |      |            | PRODUCT CODE: |    |