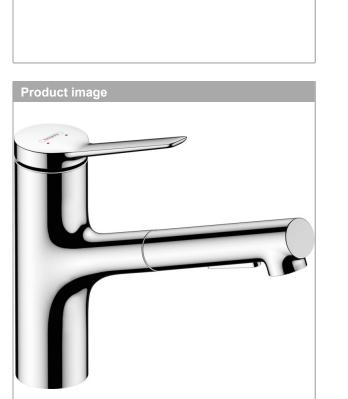

### Zesis Kitchen Faucet, 2-Spray Pull-Out, 1.75GPM Finish: Chrome Part no. : 74800001

#### Description

- Features
- Swivel range 150°
- · Aerated spray, shower spray
- Lockable shower spray, spray returns through pressing spray diverter and spray returns automatically through handle closing
- · Deck-mounted
- · Maximum flow rate (at 3 bar): 6.6 l/min
- · Ceramic cartridge
- · G % hose connections
- · Integrated non-return valve
- Extension length up to 50 cm
- Single handle kitchen faucet, connection hoses, fixation set, installation manual