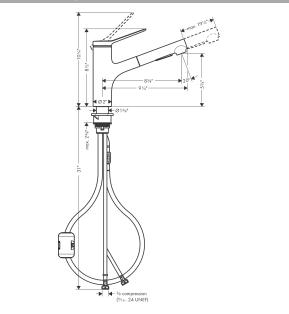

### Zesis Kitchen Faucet, 2-Spray Pull-Out, 1.75GPM Finish: Chrome Part no. : 74800001

#### Description

- Features
- Swivel range 150°
- · Aerated spray, shower spray
- Lockable shower spray, spray returns through pressing spray diverter and spray returns automatically through handle closing
- · Deck-mounted
- · Maximum flow rate (at 3 bar): 6.6 l/min
- · Ceramic cartridge
- · G % hose connections
- · Integrated non-return valve
- Extension length up to 50 cm
- Single handle kitchen faucet, connection hoses, fixation set, installation manual

## Scale drawing