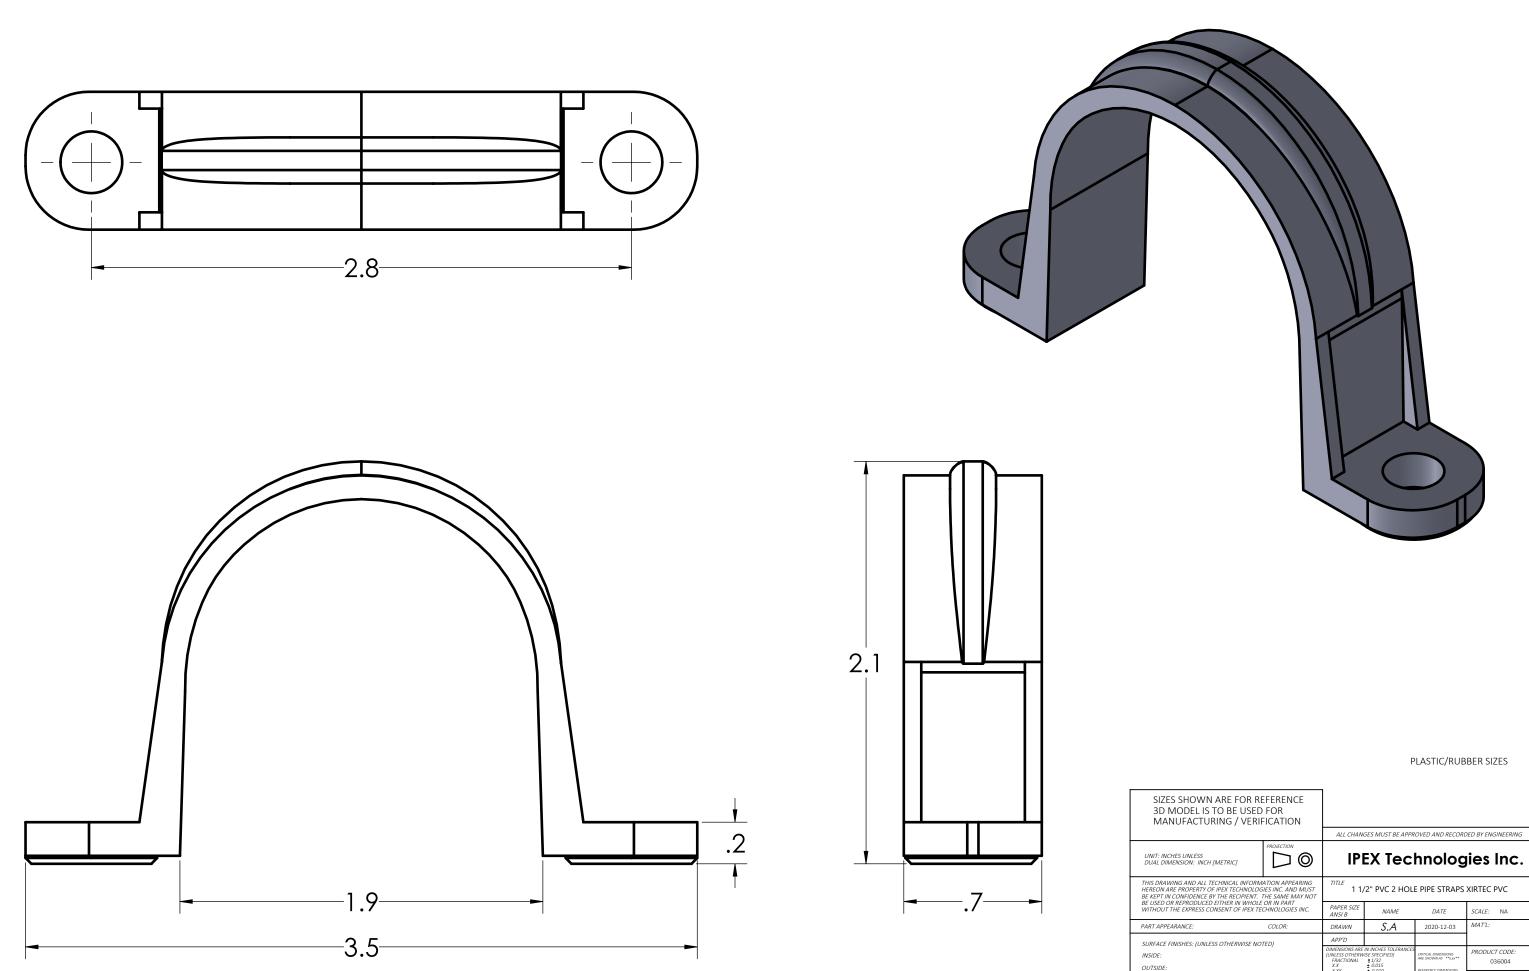

| SIZES SHOWN ARE FOR REFERENCE<br>3D MODEL IS TO BE USED FOR<br>MANUFACTURING / VERIFICATION                                                                                                                                                                                            |         |                                                                                                        |      |                                                  |                         |
|----------------------------------------------------------------------------------------------------------------------------------------------------------------------------------------------------------------------------------------------------------------------------------------|---------|--------------------------------------------------------------------------------------------------------|------|--------------------------------------------------|-------------------------|
|                                                                                                                                                                                                                                                                                        |         | ALL CHANGES MUST BE APPROVED AND RECORDED BY ENGINEERING                                               |      |                                                  |                         |
| UNIT: INCHES UNLESS<br>DUAL DIMENSION: INCH [METRIC]                                                                                                                                                                                                                                   |         | IPEX Technologies Inc.                                                                                 |      |                                                  |                         |
| THIS DRAWING AND ALL TECHNICAL INFORMATION APPEARING<br>HEREON ARE PROPERTY OF IPEX TECHNOLOGIES INC. AND MUST<br>BE KEPT IN CONFIGENCE BY THE RECIPENT. THE SAME MAY NOT<br>BE USED OR REPRODUCED EITHER IN WHOLE OR IN PART<br>WITHOUT THE EXPRESS CONSENT OF IPEX TECHNOLOGIES INC. |         | 1 1/2" PVC 2 HOLE PIPE STRAPS XIRTEC PVC                                                               |      |                                                  |                         |
|                                                                                                                                                                                                                                                                                        |         | PAPER SIZE<br>ANSI B                                                                                   | NAME | DATE                                             | SCALE: NA               |
| PART APPEARANCE:                                                                                                                                                                                                                                                                       | COLOR:  | DRAWN                                                                                                  | S.A  | 2020-12-03                                       | MAT'L:                  |
| SURFACE FINISHES: (UNLESS OTHERWISE NOTED)<br>INSIDE:<br>OUTSIDE:<br>OTHER:                                                                                                                                                                                                            |         | APP'D                                                                                                  |      |                                                  |                         |
|                                                                                                                                                                                                                                                                                        |         | DIMENSIONS ARE IN INCHES TOLERANCES<br>(UNLESS OTHERWISE SPECIFIED)<br>FRACTIONAL ±1/32<br>X.X ± 0.015 |      | CRITICAL DIMENSIONS<br>ARE SHOWN AS **x.xx**     | PRODUCT CODE:<br>036004 |
|                                                                                                                                                                                                                                                                                        |         | X.XX ± 0.010<br>X.XXX ± 0.005<br>ANGULAR ± 1.0                                                         |      | REFERENCE DIMENSIONS<br>ARE SHOWN WITH REF. NOTE | PROJECT No.             |
| FILENAME:                                                                                                                                                                                                                                                                              | FOLDER: |                                                                                                        |      |                                                  |                         |